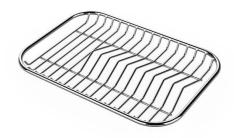

### **OPTIONAL ACCESSORIES**

Cestello inox 8612 000

Glass chopping board 8631 300

HPDE Chopping board 8657 001

HPDE Twin chopping board 8644 101

Stainless steel plate rack 8100 154

Stainless steel plate rack 8100 303 \* only in combination with the accessory 8644 101

Stainless steel plate rack 8100 201

White basket 8612 100

**White bowl** 8153 100

Graters kit with ring-holder and food collection tray

8159 101 \* only in combination with the accessory 8644 101

Stainless steel perforated tray