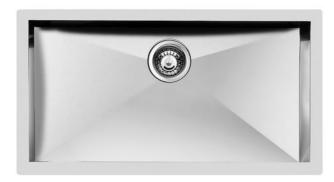

### Sink Quadra

Kitchen Sinks Code: 1218 850

#### **DETAILS**

| Edge/Installation Type | Undermount                                                      |
|------------------------|-----------------------------------------------------------------|
| Finish                 | Foster brushed                                                  |
| Material               | AISI 304 stainless steel                                        |
| Texture                | Brushed in line                                                 |
| Base                   | 90 cm                                                           |
| Dimensions             | 850x450 mm                                                      |
| Standard fittings      | Fixing hooks, gasket, drain, overflow and siphon, boxed packing |
| Mixer holes            | No standard holes                                               |
| Built-in hole          | 800x400 mm                                                      |
|                        |                                                                 |

| Drainer                   | No                                                                                                                                                                                                                                                               |
|---------------------------|------------------------------------------------------------------------------------------------------------------------------------------------------------------------------------------------------------------------------------------------------------------|
| Width                     | 85 cm                                                                                                                                                                                                                                                            |
| Bowl dimension            | 800x400mm                                                                                                                                                                                                                                                        |
| Number of bowls           | 1 bowl                                                                                                                                                                                                                                                           |
| Waste fitting             | 3,5" drain                                                                                                                                                                                                                                                       |
| FEATURES                  |                                                                                                                                                                                                                                                                  |
| Basket 3,5" waste fitting | The drain is equipped with a large 3.5" drain, with the practical basket cap that prevents the discharge of solid parts.                                                                                                                                         |
| Deep bowls                | This bowls reach an important depth, over 20 cm, thanks to the advanced production technology, that can be offer great capiency and practicity in all the washing operations.                                                                                    |
| Diamond-shape bottom      | The draining of water is an important feature in a sink, and it's always taken good care of in Foster products. In the bent-welded sinks, which would have a flat bottom, the proper draining is guaranteed by the elegant beveling, which helps the water flow. |
| High thickness            | Imm thick steel. A significant thickness, which guarantees the maximum sturdiness and durability.                                                                                                                                                                |
| Perimetral overflow       | The overflow is always a security on the Foster sinks that prevents the overflow of water in case of oversights. The perimeter drain solution improves aesthetics thanks to its square and essential shape.                                                      |
| Small radius              | Bowls with squared shapes with a modern design and an increased capacity, for a minimal aesthetics connected with an extreme practicity.                                                                                                                         |