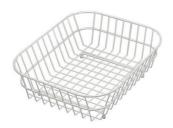

Stainless steel plate rack 8100 201

White basket 8612 100

**White bowl** 8153 100

Graters kit with ring-holder and food collection tray

8159 101 \* only in combination with the accessory 8644 101

Stainless steel perforated tray