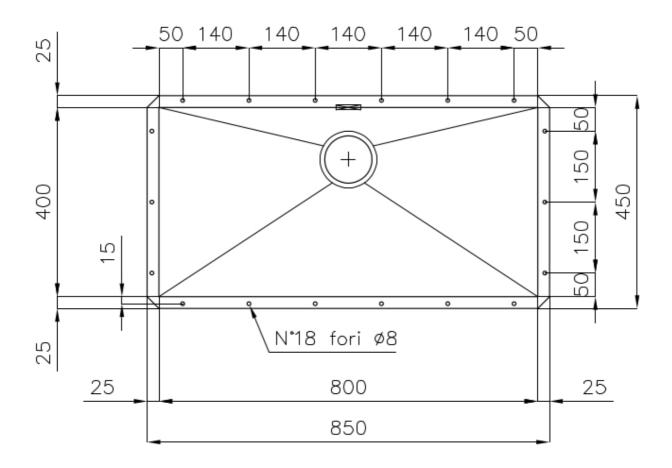

#### **DETAILS**

| Edge/Installation Type | Undermount                                                      |
|------------------------|-----------------------------------------------------------------|
| Finish                 | Foster brushed                                                  |
| Material               | AISI 304 stainless steel                                        |
| Texture                | Brushed in line                                                 |
| Base                   | 90 cm                                                           |
| Dimensions             | 850x450 mm                                                      |
| Standard fittings      | Fixing hooks, gasket, drain, overflow and siphon, boxed packing |
| Mixer holes            | No standard holes                                               |
| Built-in hole          | 800x400 mm                                                      |
|                        |                                                                 |

### **TECHNICAL DATA**