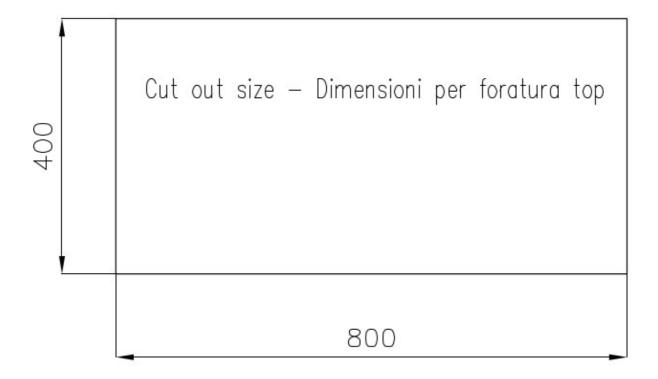

#### **DETAILS**

| Edge/Installation Type | Undermount                                                      |
|------------------------|-----------------------------------------------------------------|
| Finish                 | Foster brushed                                                  |
| Material               | AISI 304 stainless steel                                        |
| Texture                | Brushed in line                                                 |
| Base                   | 90 cm                                                           |
| Dimensions             | 850x450 mm                                                      |
| Standard fittings      | Fixing hooks, gasket, drain, overflow and siphon, boxed packing |
| Mixer holes            | No standard holes                                               |
| Built-in hole          | 800x400 mm                                                      |
|                        |                                                                 |

### **TECHNICAL DATA**