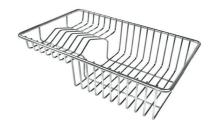

### **OPTIONAL ACCESSORIES**

Cestello inox 8612 000

Glass chopping board 8631 300

HPDE Chopping board 8657 001

HPDE Twin chopping board 8644 101

Stainless steel plate rack 8100 154

Stainless steel plate rack 8100 303 \* only in combination with the accessory 8644 101

Stainless steel plate rack 8100 201

White basket 8612 100

**White bowl** 8153 100

Graters kit with ring-holder and food collection tray

8159 101 \* only in combination with the accessory 8644 101

Stainless steel perforated tray