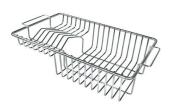

### **OPTIONAL ACCESSORIES**

Cestello inox 8612 000

Glass chopping board 8631 300

HPDE Chopping board 8657 001

HPDE Twin chopping board 8644 101

Stainless steel plate rack 8100 154

Stainless steel plate rack 8100 303 \* only in combination with the accessory 8644 101

Stainless steel plate rack 8100 201

White basket 8612 100

**White bowl** 8153 100

Graters kit with ring-holder and food collection tray

8159 101 \* only in combination with the accessory 8644 101

Stainless steel perforated tray